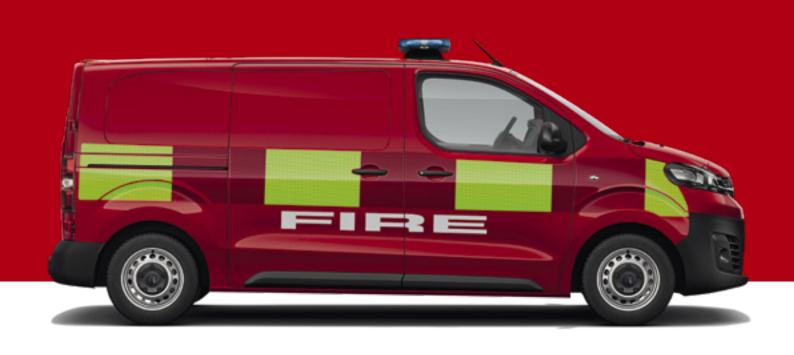

## VIVARO

Our British built new Vivaro can be specified in two wheelbases and comes in panel van or passenger carrying configurations. It's class-leading in terms of both fuel economy and payload and has impeccable handling ideal for front line work.