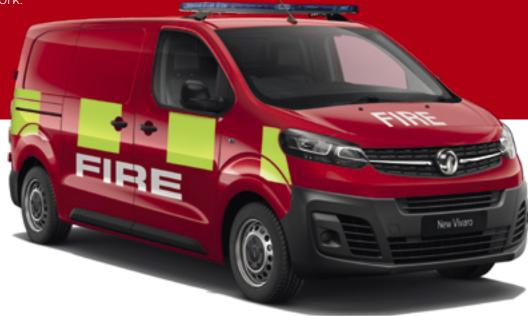

## VIVARO

Our British built new Vivaro can be specified in two wheelbases and comes in panel van or passenger carrying configurations. It's class-leading in terms of both fuel economy and payload and has impeccable handling ideal for front line work.