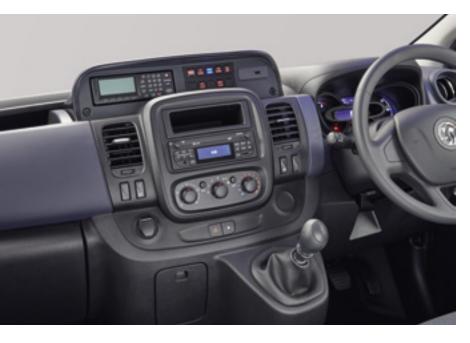

## STANDARD FEATURES INCLUDE\*\*

- · AM/FM/DAB digital radio
- Bluetooth® mobile phone portal
- Cruise control with speed limiter
- Vauxhall Connect box
- Electrically operated front windows
- Nearside and offside sliding side-access doors
- Driver and front passenger's airbags
- Electronic stability programme with traction control

- · Anti-lock braking system
- Hill start assist
- · Selective door locking
- Home Office Automotive Conformance (EMC) Specification 6 compliant
- · Home Office brake tested